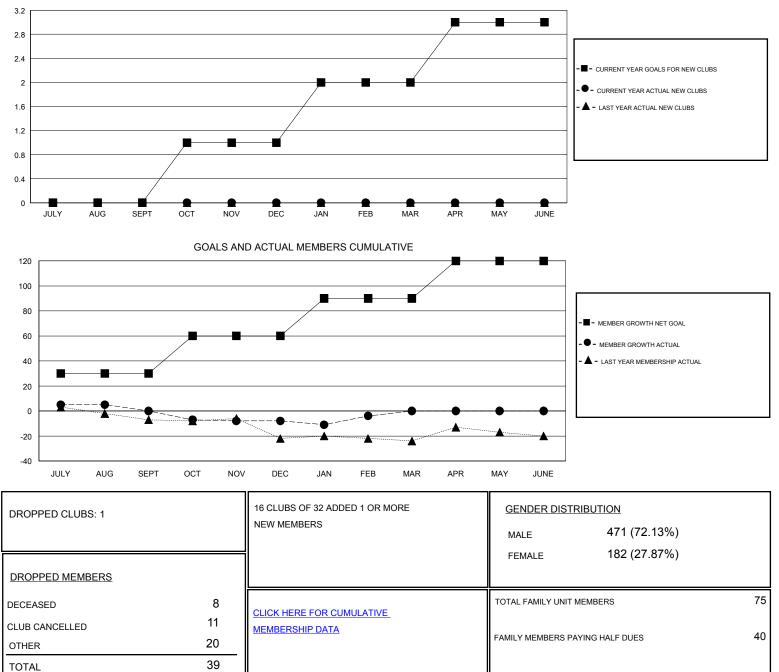

## District 14 W

Results as of: 2/29/2020

| GMT:                  | LOCATION PENNSYLVANIA |           |               |                       |                           |                         | GMT CA                                             |  |
|-----------------------|-----------------------|-----------|---------------|-----------------------|---------------------------|-------------------------|----------------------------------------------------|--|
|                       | Clubs                 |           |               |                       | Members                   |                         |                                                    |  |
| RESULTS FOR 2019-2020 |                       |           |               | RESULTS FOR 2019-2020 |                           |                         |                                                    |  |
| QUARTER               | NEW CLUB GOAL         | NEW CLUBS | DROPPED CLUBS | QUARTER               | MEMBER GROWTH NET<br>GOAL | MEMBER GROWTH<br>ACTUAL | DROPPED<br>MEMBERS ACTUAL<br>(including transfers) |  |
| JULY/AUG/SEPT         | 0                     | 0         | 0             | JULY/AUG/SEPT         | 30                        | 9                       | 8                                                  |  |
| OCT/NOV/DEC           | 1                     | 0         | 1             | OCT/NOV/DEC           | 30                        | 18                      | 25                                                 |  |
| JAN/FEB/MAR           | 1                     | 0         | 0             | JAN/FEB/MAR           | 30                        | 10                      | 6                                                  |  |
| APR/MAY/JUNE          | 1                     | 0         | 0             | APR/MAY/JUNE          | 30                        | 0                       | 0                                                  |  |